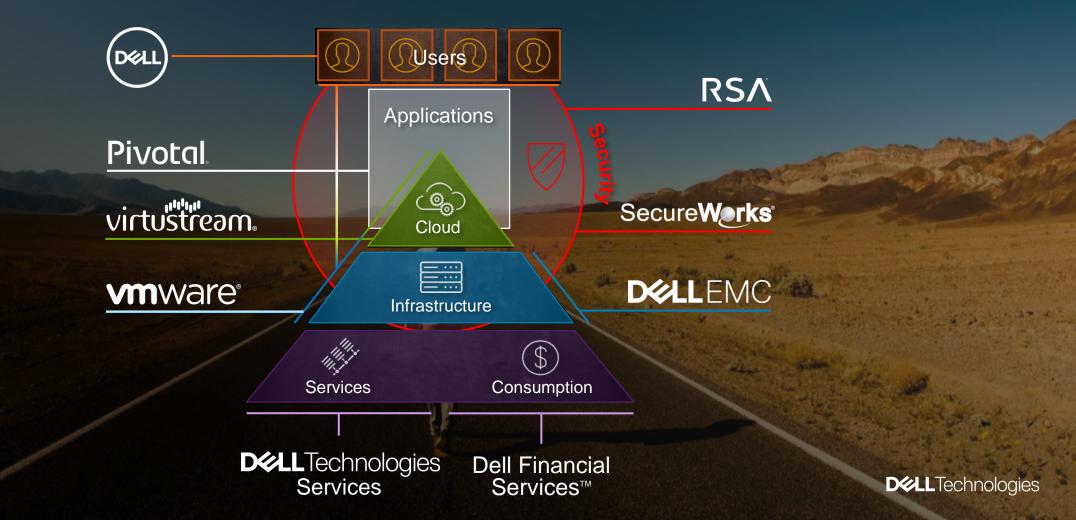

Dell Technologies consists of 7 brands:

DELLEMC Pivotal RSA SecureWorks virtustream vmware

### Spanning The Entire IT Ecosystem

# De le composies

DELLEMC

Pivotal RSA

**vm**ware<sup>®</sup>